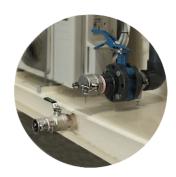

# CONNECTION

The WaterBox can be commissioned on site in just 15 minutes. Simply connect to power via an electrical plug of your choice and connect to water by way of camlocks or a customised hosing solution.

Four-inch suction also allows the WaterBox to be emptied in the shortest possible time.