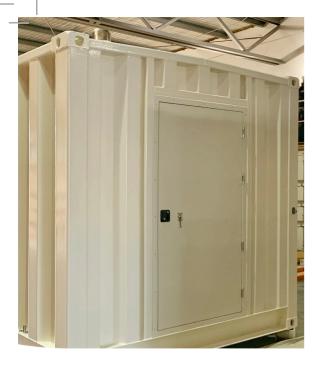

### **FEATURES**

**ISO Shipping Container** design allows seamless transportability

Interconnection provisional flanges for **rapid set-up** 

**Robust steel construction** to exceed Australian standards and harsh environmental conditions

Premium quality Grundfos (or equivalent) pumps

Fully automated control with Allen Bradley HMI & PLC

Stainless bag filter (315L)

Vacuum chemical injection delivery system with Burkert Viton control solenoid

Robust and reliable Burkert pH & chlorine analysing cells

Grey UPVC sch 80 pipe work, valves & fittings

Potable water certified paint coating

Forklift pockets for seamless plant relocation